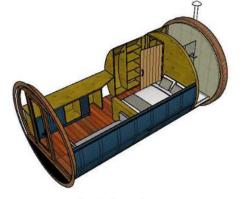

The Ayrshire comes in 2 sizes, 3m x 6m which is perfect for couples and a 3m x 8m which can accommodate 4 persons with the use of a sofa bed.

Interior plan

Exterior side

£46,995 + 5% VAT

The Ayrshire 6m features one King sized bed, bathroom with sink, toilet & shower.

Kitchenette includes oven, hob, sink and fridge. UPVC Oak front door, underfloor heating, composite flooring, LED downlights, sockets, Bluetooth speakers, sofa, brick panel and painted wall coverings, PVC/Tile bathroom panels.