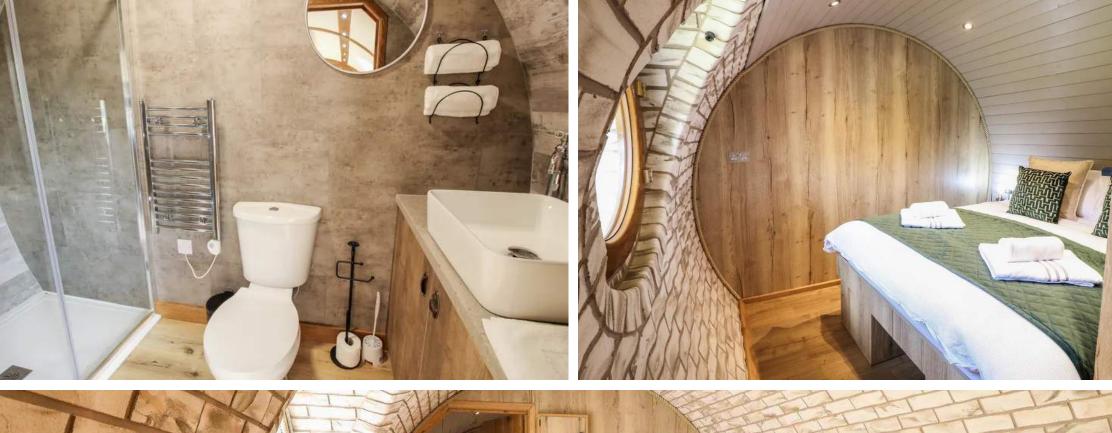

This layout also includes additional kitchen storage space.

£52,995 + 5% VAT

The Oxfordshire is a one bedroom with side entrance making it quirky and attractive. Sleeps 4 with the use of the sofabed.

£89,995 0% VAT

One King sized bedroom, open plan kitchen, dining & living area.

Bathroom includes sink, toilet & shower.

Sofa bed sleeps additional 2 adults.

Large kitchen & breakfast bar, composite flooring, underfloor heating, LED downlights, Bluetooth speakers, UPVC Oak front door, 1200mm port hole window, brick panel and painted wall coverings, composite bathroom panels.