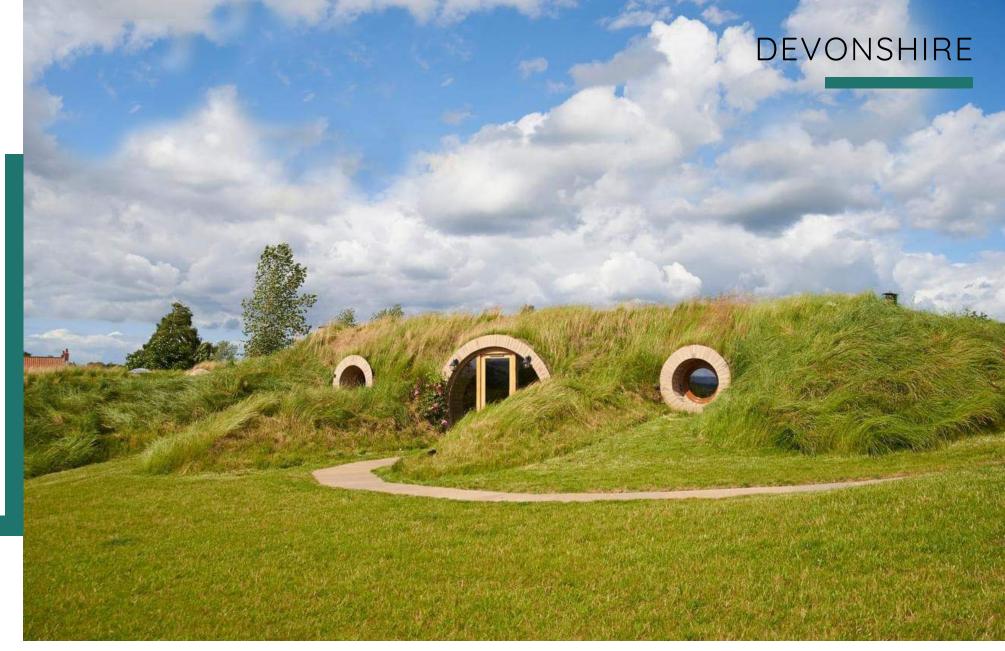

The Devonshire is perfect for families or sharing with friends.

Two king sized bedrooms both with on suite bathrooms and can sleep up to 6 persons including the use of the sofa bed.

# **DEVONSHIRE**

Exterior plan

2 King sized bedrooms each with en suite bathrooms (sink, toilet & shower)

Large kitchen & breakfast bar, sofabed, composite flooring, underfloor heating, LED downlights, Bluetooth speakers, UPVC Oak front door, 2 port hole windows, brick panel and painted wall coverings, composite bathroom panels.