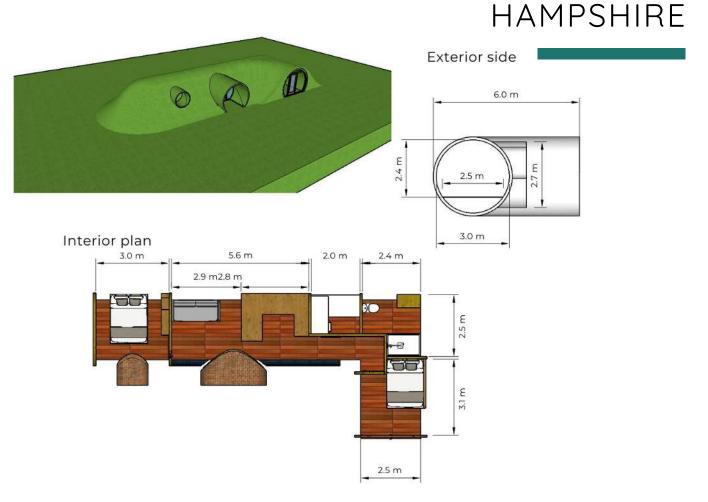

£109,995 0% VAT

The Hampshire is our flagship model, ideal as a luxury home or holiday let.

At 3m x 14m with a 6m elbow it is spacious, quirky and attractive and sleeps up to 8 persons including use of the sofabed.

scale 1:100 @A3

£139,995 0% VAT

3 bedrooms includes 2 king sized bedrooms and a 2 separate sleeping pods perfect for children (double and single)
Large family bathroom with sink, toilet and shower, PVC/Tile & brick bathroom.

Stylish kitchen & breakfast bar, double sofa bed, underfloor heating, composite flooring, LED downlighting, Bluetooth speakers, UPVC Oak front door & glazed bedroom wall with separate entrance.

1200mm port hole window, brick, panel and painted wall coverings.