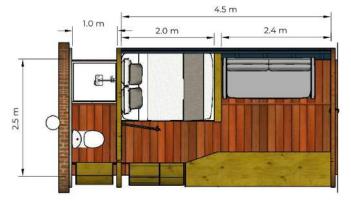

The Ayrshire comes in 2 sizes, 3m x 6m which is perfect for couples and a 3m x 8m which can accommodate 4 persons with the use of a sofa bed.

Interior plan

Exterior side

£46,995 + 5% VAT

The Ayrshire 6m features one King sized bed, bathroom with sink, toilet & shower.

Kitchenette includes oven, hob, sink and fridge. UPVC Oak front door, underfloor heating, composite flooring, LED downlights, sockets, Bluetooth speakers, sofa, brick panel and painted wall coverings, PVC/Tile bathroom panels.