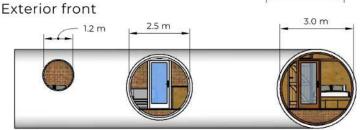

£109,995 0% VAT

The Hampshire is our flagship model, ideal as a luxury home or holiday let.

At 3m x 14m with a 6m elbow it is spacious, quirky and attractive and sleeps up to 8 persons including use of the sofabed.

scale 1:100 @A3

£139,995 0% VAT

3 bedrooms includes 2 king sized bedrooms and a 2 separate sleeping pods perfect for children (double and single)
Large family bathroom with sink, toilet and shower, PVC/Tile & brick bathroom.