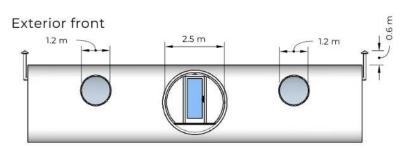

£109,995 0% VAT

The Hampshire is our flagship model, ideal as a luxury home or holiday let.

At 3m x 14m with a 6m elbow it is spacious, quirky and attractive and sleeps up to 8 persons including use of the sofabed.

scale 1:100 @A3

£139,995 0% VAT

3 bedrooms includes 2 king sized bedrooms and a 2 separate sleeping pods perfect for children (double and single)
Large family bathroom with sink, toilet and shower, PVC/Tile & brick bathroom.