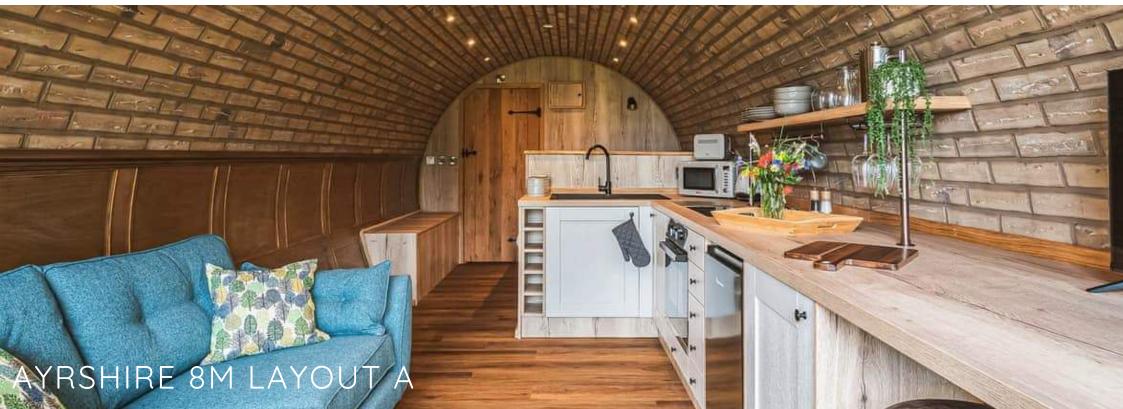

Includes all the same features as the 6m Ayrshire with an additional 2metres in structure length. The extra space is perfect if you want the flexibility for 2 extra people on a comfortable sofa bed and the 8m includes a decked porch. £52,995 + 5% VAT

Layout A includes a fixed breakfast bar.