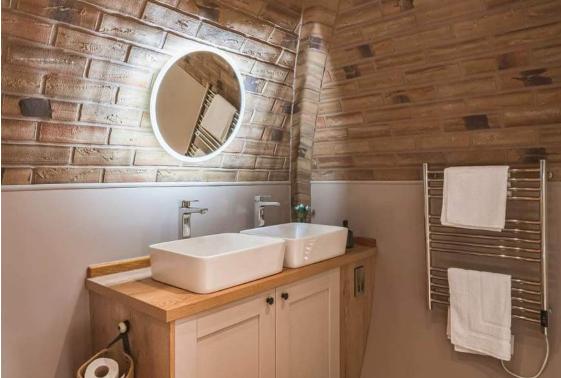

One King sized bedroom, open plan kitchen, dining & living area.

Bathroom includes sink, toilet & shower.

Sofa bed sleeps additional 2 adults.

Large kitchen & breakfast bar, composite flooring, underfloor heating, LED downlights, Bluetooth speakers, UPVC Oak front door, 1200mm port hole window, brick panel and painted wall coverings, composite bathroom panels.