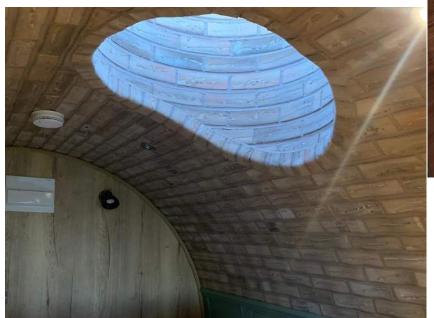

# ATTENTION TO DETAIL

High quality electrical fittings & brick slip wall-coverings

Port hole windows

and beautiful woodwork

Skylight £2495