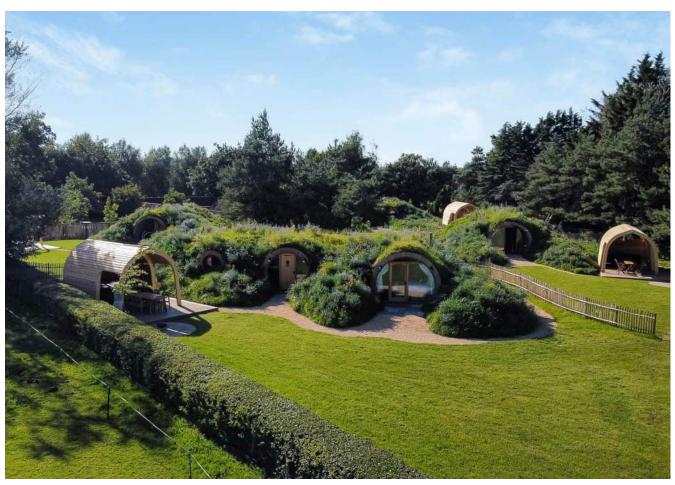

Our grass roofed pods have a huge range of environmental benefits, from reduced energy usage (due to natural insulation), to absorption of carbon dioxide, increased biodiversity and proven effects on human wellbeing!

## **INTEGRATED IN NATURE**

We design and build our products to work with nature and your surroundings

Our friendly design team can help to make the most of the landscape

Our structure can be enrobed in grass, wildflower or sedum.

Did you know? 1 square metre of green roof can absorb the carbon dioxide produced by an average car driving 50 miles!

Grass roofs also: absorb airborne particles, reduce rainwater run-off, protect underlying structures from UV, act as natural heat insulators and provide sound insulation too