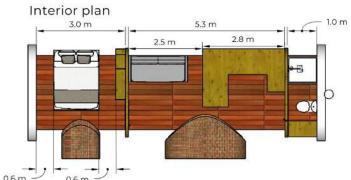

This layout also includes additional kitchen storage space.

£52,995 + 5% VAT

The Oxfordshire is a one bedroom with side entrance making it quirky and attractive. Sleeps 4 with the use of the sofabed.

£89,995 0% VAT

One King sized bedroom, open plan kitchen, dining & living area.

Bathroom includes sink, toilet & shower.

Sofa bed sleeps additional 2 adults.

Large kitchen & breakfast bar, composite flooring, underfloor heating, LED downlights, Bluetooth speakers, UPVC Oak front door, 1200mm port hole window, brick panel and painted wall coverings, composite bathroom panels.