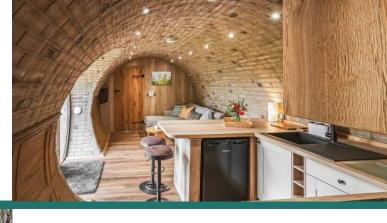

Kitchenette includes oven, hob, sink and fridge. UPVC Oak front door, underfloor heating, composite flooring, LED downlights, sockets, Bluetooth speakers, sofa, brick panel and painted wall coverings, PVC/Tile bathroom panels.

One King sized bedroom, open plan kitchen, dining & living area.

Bathroom includes sink, toilet & shower.

Sofa bed sleeps additional 2 adults.

Large kitchen & breakfast bar, composite flooring, underfloor heating, LED downlights, Bluetooth speakers, UPVC Oak front door, 1200mm port hole window, brick panel and painted wall coverings, composite bathroom panels.