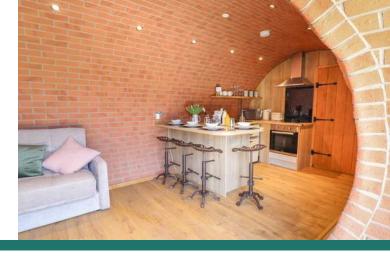

Kitchenette includes oven, hob, sink and fridge. UPVC Oak front door, underfloor heating, composite flooring, LED downlights, sockets, Bluetooth speakers, sofa, brick panel and painted wall coverings, PVC/Tile bathroom panels.

One King sized bedroom, open plan kitchen, dining & living area.

Bathroom includes sink, toilet & shower.

Sofa bed sleeps additional 2 adults.

Large kitchen & breakfast bar, composite flooring, underfloor heating, LED downlights, Bluetooth speakers, UPVC Oak front door, 1200mm port hole window, brick panel and painted wall coverings, composite bathroom panels.