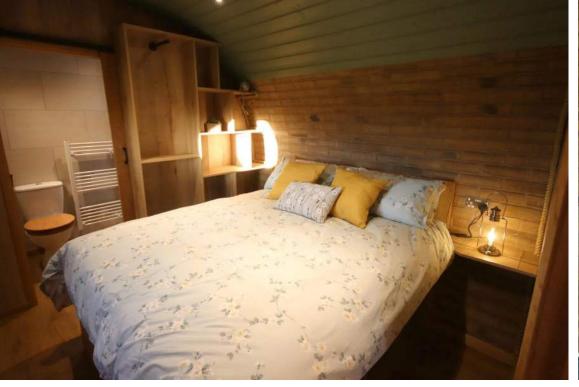

The Devonshire is perfect for families or sharing with friends.

Two king sized bedrooms both with on suite bathrooms and can sleep up to 6 persons including the use of the sofa bed.

# **DEVONSHIRE**

Exterior plan

2 King sized bedrooms each with en suite bathrooms (sink, toilet & shower)

Large kitchen & breakfast bar, sofabed, composite flooring, underfloor heating, LED downlights, Bluetooth speakers, UPVC Oak front door, 2 port hole windows, brick panel and painted wall coverings, composite bathroom panels.