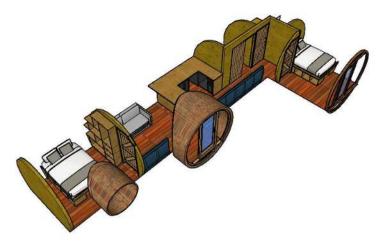

£109,995 0% VAT

The Hampshire is our flagship model, ideal as a luxury home or holiday let.

At 3m x 14m with a 6m elbow it is spacious, quirky and attractive and sleeps up to 8 persons including use of the sofabed.