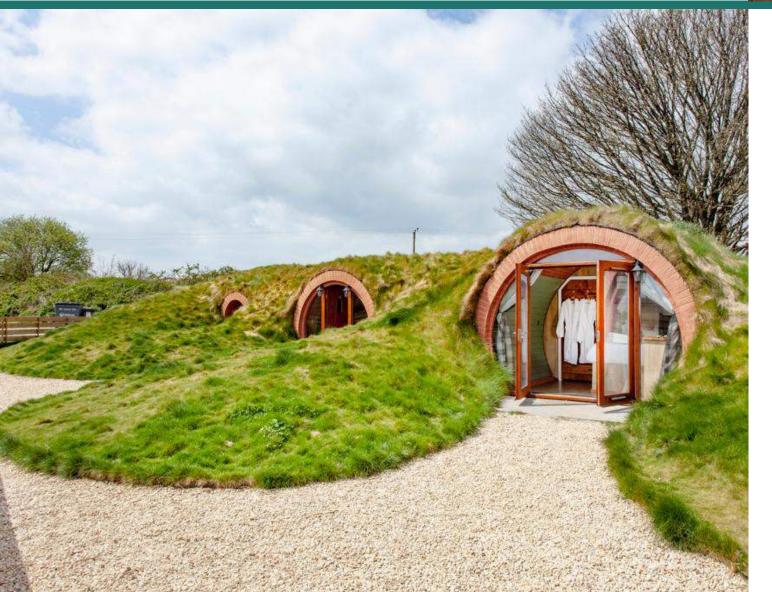

Our grass roofed pods have a huge range of environmental benefits, from reduced energy usage (due to natural insulation), to absorption of carbon dioxide, increased biodiversity and proven effects on human wellbeing!

Our structure can be enrobed in grass, wildflower or sedum.

Did you know? 1 square metre of green roof can absorb the carbon dioxide produced by an average car driving 50 miles!

Grass roofs also: absorb airborne particles, reduce rainwater run-off, protect underlying structures from UV, act as natural heat insulators and provide sound insulation too