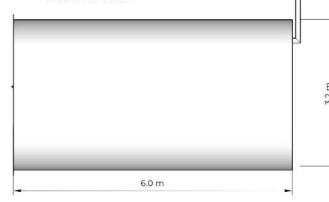

The Ayrshire comes in 2 sizes, 3m x 6m which is perfect for couples and a 3m x 8m which can accommodate 4 persons with the use of a sofa bed.

Interior plan

Exterior side

£46,995 + 5% VAT

The Ayrshire 6m features one King sized bed, bathroom with sink, toilet & shower.