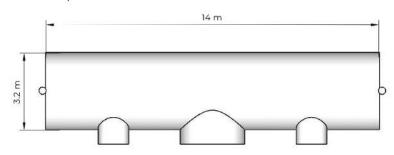

£109,995 0% VAT

The Hampshire is our flagship model, ideal as a luxury home or holiday let.

At 3m x 14m with a 6m elbow it is spacious, quirky and attractive and sleeps up to 8 persons including use of the sofabed.

scale 1:100 @A3

£139,995 0% VAT

3 bedrooms includes 2 king sized bedrooms and a 2 separate sleeping pods perfect for children (double and single)
Large family bathroom with sink, toilet and shower, PVC/Tile & brick bathroom.