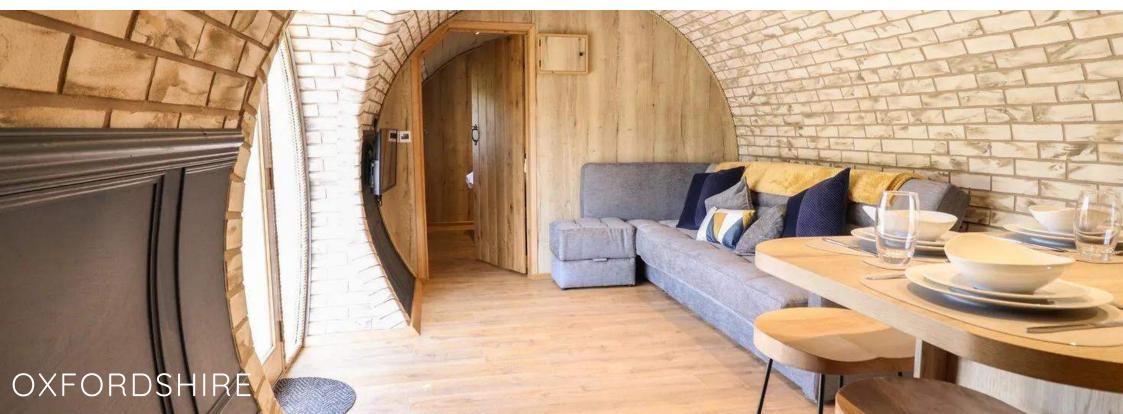

This layout also includes additional kitchen storage space.

£52,995 + 5% VAT

The Oxfordshire is a one bedroom with side entrance making it quirky and attractive. Sleeps 4 with the use of the sofabed.

£89,995 0% VAT

One King sized bedroom, open plan kitchen, dining & living area.

Bathroom includes sink, toilet & shower.

Sofa bed sleeps additional 2 adults.

Large kitchen & breakfast bar, composite flooring, underfloor heating, LED downlights, Bluetooth speakers, UPVC Oak front door, 1200mm port hole window, brick panel and painted wall coverings, composite bathroom panels.