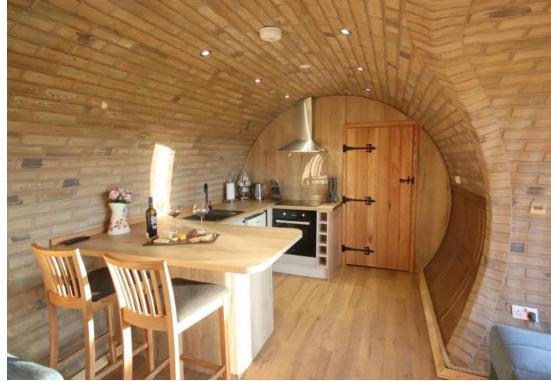

The Devonshire is perfect for families or sharing with friends.

Two king sized bedrooms both with on suite bathrooms and can sleep up to 6 persons including the use of the sofa bed.

# **DEVONSHIRE**

Exterior plan

2 King sized bedrooms each with en suite bathrooms (sink, toilet & shower)

Large kitchen & breakfast bar, sofabed, composite flooring, underfloor heating, LED downlights, Bluetooth speakers, UPVC Oak front door, 2 port hole windows, brick panel and painted wall coverings, composite bathroom panels.