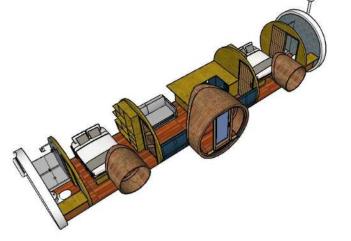

The Devonshire is perfect for families or sharing with friends.

Two king sized bedrooms both with on suite bathrooms and can sleep up to 6 persons including the use of the sofa bed.

# **DEVONSHIRE**

Exterior plan

2 King sized bedrooms each with en suite bathrooms (sink, toilet & shower)

Large kitchen & breakfast bar, sofabed, composite flooring, underfloor heating, LED downlights, Bluetooth speakers, UPVC Oak front door, 2 port hole windows, brick panel and painted wall coverings, composite bathroom panels.