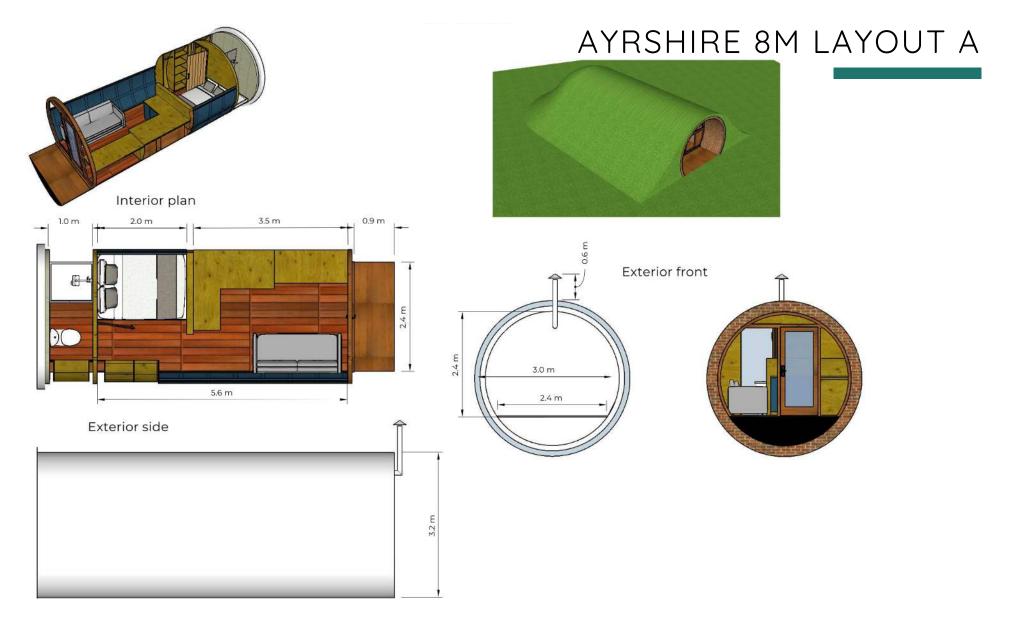

The Ayrshire comes in 2 sizes, 3m x 6m which is perfect for couples and a 3m x 8m which can accommodate 4 persons with the use of a sofa bed.

Interior plan

Exterior side

£46,995 + 5% VAT

The Ayrshire 6m features one King sized bed, bathroom with sink, toilet & shower.

Includes all the same features as the 6m Ayrshire with an additional 2metres in structure length. The extra space is perfect if you want the flexibility for 2 extra people on a comfortable sofa bed and the 8m includes a decked porch. £52,995 + 5% VAT

Layout A includes a fixed breakfast bar.