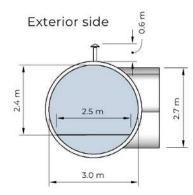

The Ayrshire comes in 2 sizes, 3m x 6m which is perfect for couples and a 3m x 8m which can accommodate 4 persons with the use of a sofa bed.

Interior plan

Exterior side

£46,995 + 5% VAT

The Ayrshire 6m features one King sized bed, bathroom with sink, toilet & shower.