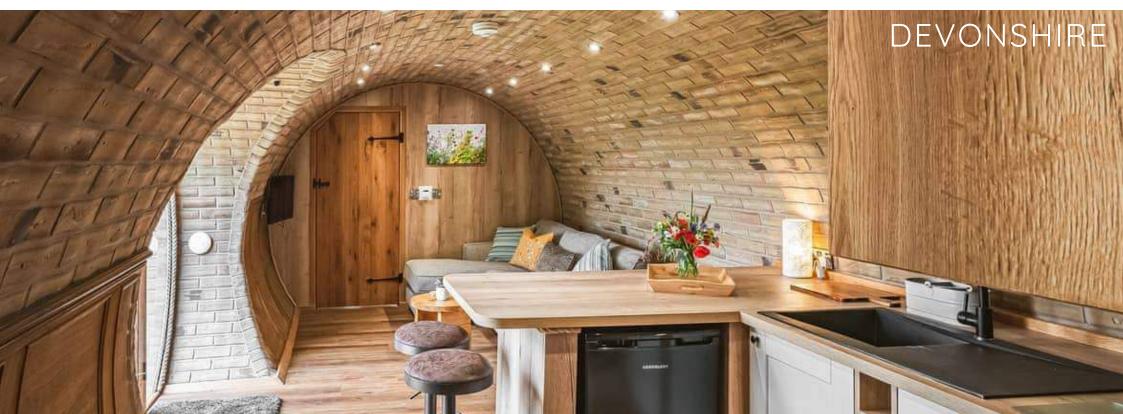

The Devonshire is perfect for families or sharing with friends.

Two king sized bedrooms both with on suite bathrooms and can sleep up to 6 persons including the use of the sofa bed.

# **DEVONSHIRE**

Exterior plan

2 King sized bedrooms each with en suite bathrooms (sink, toilet & shower)

Large kitchen & breakfast bar, sofabed, composite flooring, underfloor heating, LED downlights, Bluetooth speakers, UPVC Oak front door, 2 port hole windows, brick panel and painted wall coverings, composite bathroom panels.