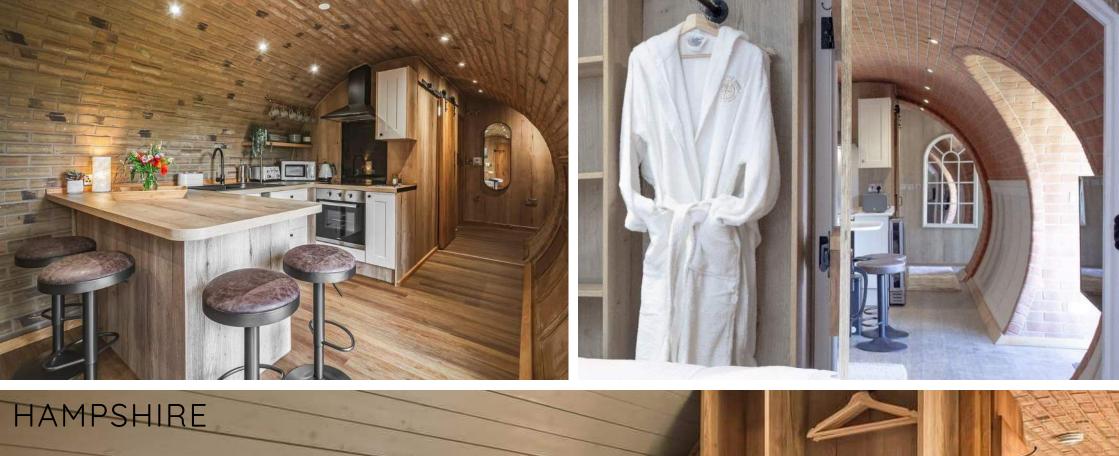

Stylish kitchen & breakfast bar, double sofa bed, underfloor heating, composite flooring, LED downlighting, Bluetooth speakers, UPVC Oak front door & glazed bedroom wall with separate entrance.

1200mm port hole window, brick, panel and painted wall coverings.

# ATTENTION TO DETAIL

High quality electrical fittings & brick slip wall-coverings

Port hole windows

and beautiful woodwork

Skylight £2495