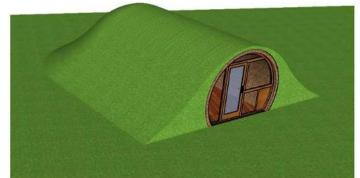

**Slopes, banks & underground** structures are perfect for building into slopes or even underground

**No foundations -** less expense and no damage to the environment

Our structure can be enrobed in grass, wildflower or sedum.

Did you know? 1 square metre of green roof can absorb the carbon dioxide produced by an average car driving 50 miles!

Grass roofs also: absorb airborne particles, reduce rainwater run-off, protect underlying structures from UV, act as natural heat insulators and provide sound insulation too