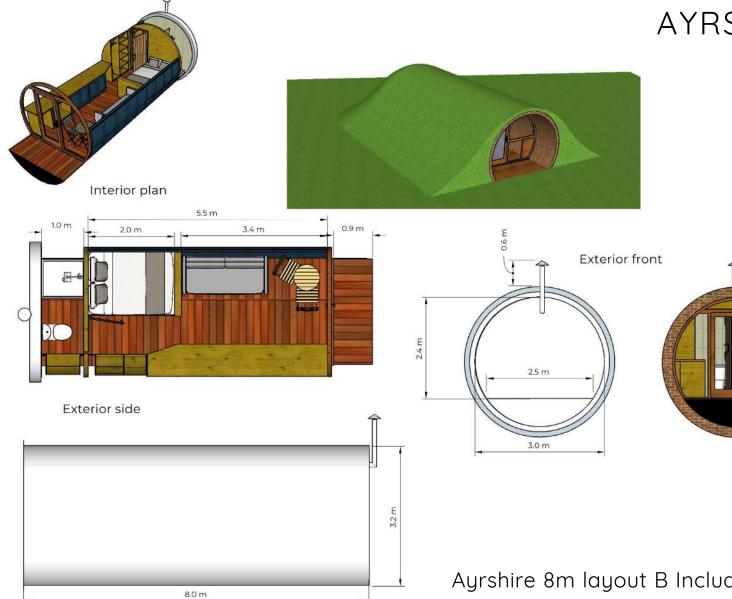

The Ayrshire comes in 2 sizes, 3m x 6m which is perfect for couples and a 3m x 8m which can accommodate 4 persons with the use of a sofa bed.

Interior plan

Exterior side

£46,995 + 5% VAT

The Ayrshire 6m features one King sized bed, bathroom with sink, toilet & shower.

Includes all the same features as the 6m Ayrshire with an additional 2metres in structure length. The extra space is perfect if you want the flexibility for 2 extra people on a comfortable sofa bed and the 8m includes a decked porch. £52,995 + 5% VAT