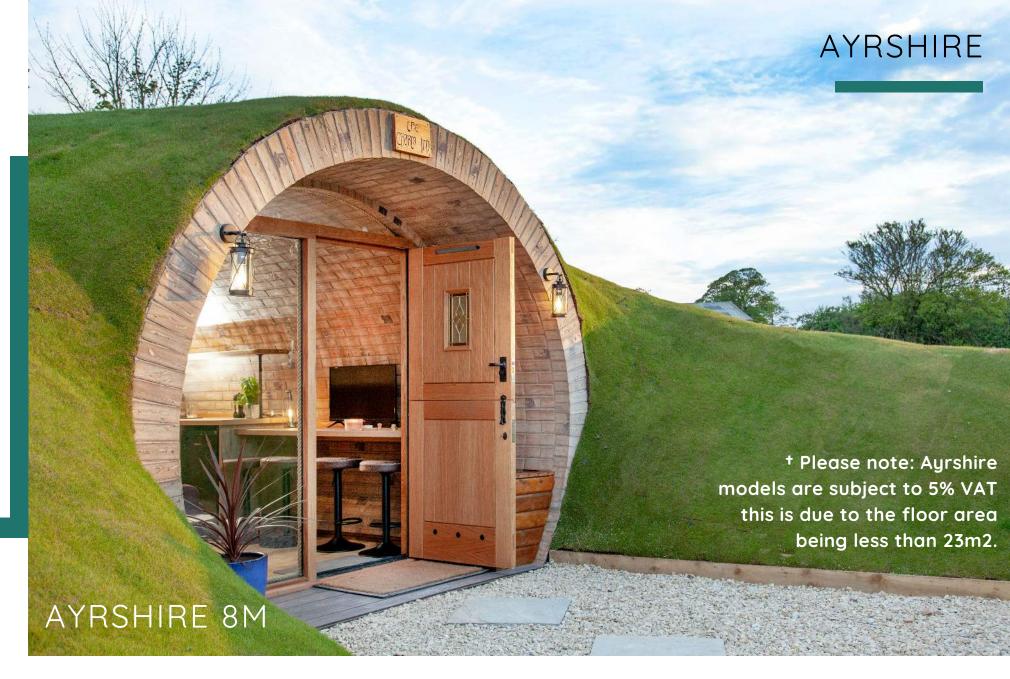

The Ayrshire comes in 2 sizes, 3m x 6m which is perfect for couples and a 3m x 8m which can accommodate 4 persons with the use of a sofa bed.

Interior plan

Exterior side

£46,995 + 5% VAT

The Ayrshire 6m features one King sized bed, bathroom with sink, toilet & shower.

Includes all the same features as the 6m Ayrshire with an additional 2metres in structure length. The extra space is perfect if you want the flexibility for 2 extra people on a comfortable sofa bed and the 8m includes a decked porch. £52,995 + 5% VAT