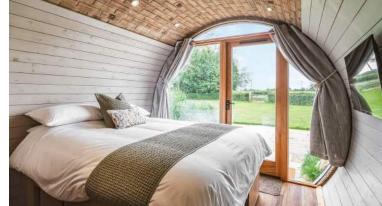

The Ayrshire comes in 2 sizes, 3m x 6m which is perfect for couples and a 3m x 8m which can accommodate 4 persons with the use of a sofa bed.

Interior plan

Exterior side

£46,995 + 5% VAT

The Ayrshire 6m features one King sized bed, bathroom with sink, toilet & shower.

One King sized bedroom, open plan kitchen, dining & living area.

Bathroom includes sink, toilet & shower.

Sofa bed sleeps additional 2 adults.

Large kitchen & breakfast bar, composite flooring, underfloor heating, LED downlights, Bluetooth speakers, UPVC Oak front door, 1200mm port hole window, brick panel and painted wall coverings, composite bathroom panels.