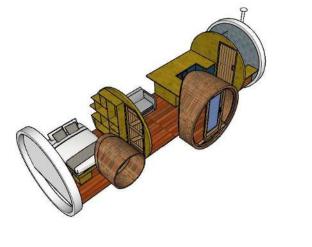

The Ayrshire comes in 2 sizes, 3m x 6m which is perfect for couples and a 3m x 8m which can accommodate 4 persons with the use of a sofa bed.

Interior plan

Exterior side

£46,995 + 5% VAT

The Ayrshire 6m features one King sized bed, bathroom with sink, toilet & shower.

Kitchenette includes oven, hob, sink and fridge. UPVC Oak front door, underfloor heating, composite flooring, LED downlights, sockets, Bluetooth speakers, sofa, brick panel and painted wall coverings, PVC/Tile bathroom panels.