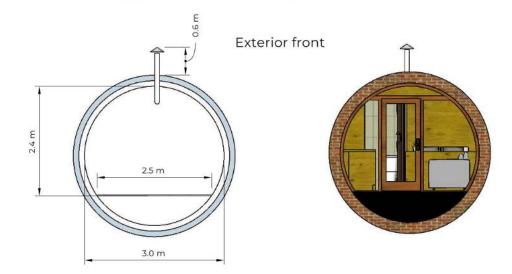

The Ayrshire comes in 2 sizes, 3m x 6m which is perfect for couples and a 3m x 8m which can accommodate 4 persons with the use of a sofa bed.

Interior plan

Exterior side

£46,995 + 5% VAT

The Ayrshire 6m features one King sized bed, bathroom with sink, toilet & shower.

Kitchenette includes oven, hob, sink and fridge. UPVC Oak front door, underfloor heating, composite flooring, LED downlights, sockets, Bluetooth speakers, sofa, brick panel and painted wall coverings, PVC/Tile bathroom panels.