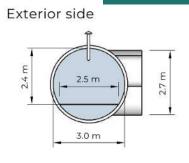

The Ayrshire comes in 2 sizes, 3m x 6m which is perfect for couples and a 3m x 8m which can accommodate 4 persons with the use of a sofa bed.

Interior plan

Exterior side

£46,995 + 5% VAT

The Ayrshire 6m features one King sized bed, bathroom with sink, toilet & shower.