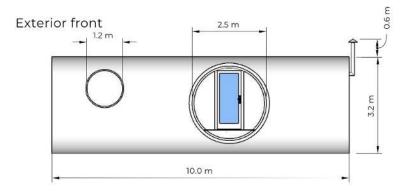

This layout also includes additional kitchen storage space.

£52,995 + 5% VAT

The Oxfordshire is a one bedroom with side entrance making it quirky and attractive. Sleeps 4 with the use of the sofabed.

£89,995 0% VAT

One King sized bedroom, open plan kitchen, dining & living area.

Bathroom includes sink, toilet & shower.

Sofa bed sleeps additional 2 adults.

Large kitchen & breakfast bar, composite flooring, underfloor heating, LED downlights, Bluetooth speakers, UPVC Oak front door, 1200mm port hole window, brick panel and painted wall coverings, composite bathroom panels.