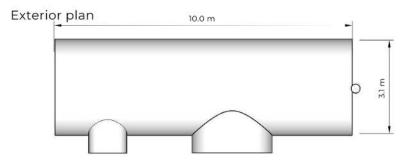

# **DEVONSHIRE**

Exterior plan

2 King sized bedrooms each with en suite bathrooms (sink, toilet & shower)

Large kitchen & breakfast bar, sofabed, composite flooring, underfloor heating, LED downlights, Bluetooth speakers, UPVC Oak front door, 2 port hole windows, brick panel and painted wall coverings, composite bathroom panels.