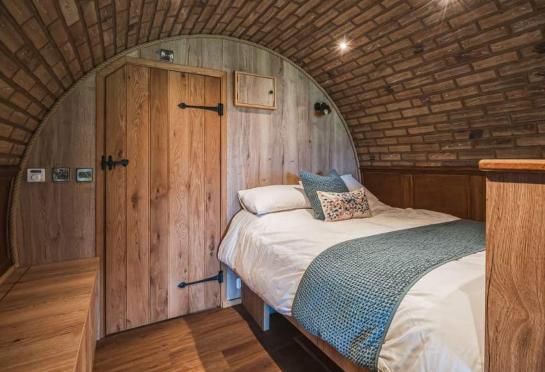

The Ayrshire comes in 2 sizes, 3m x 6m which is perfect for couples and a 3m x 8m which can accommodate 4 persons with the use of a sofa bed.

Interior plan

Exterior side

£46,995 + 5% VAT

The Ayrshire 6m features one King sized bed, bathroom with sink, toilet & shower.

Kitchenette includes oven, hob, sink and fridge. UPVC Oak front door, underfloor heating, composite flooring, LED downlights, sockets, Bluetooth speakers, sofa, brick panel and painted wall coverings, PVC/Tile bathroom panels.