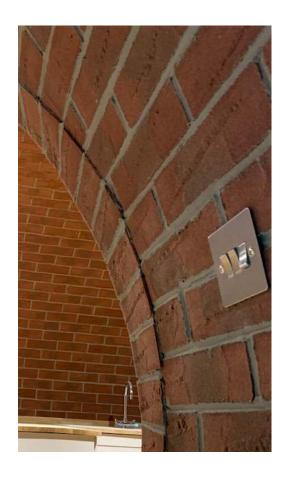

# ATTENTION TO DETAIL

High quality electrical fittings & brick slip wall-coverings

Port hole windows

and beautiful woodwork

Skylight £2495