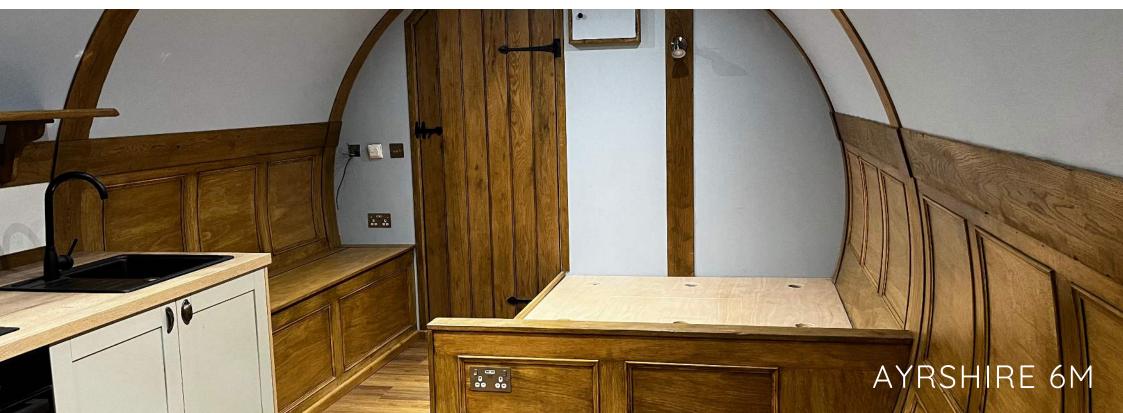

The Ayrshire comes in 2 sizes, 3m x 6m which is perfect for couples and a 3m x 8m which can accommodate 4 persons with the use of a sofa bed.

Interior plan

Exterior side

£46,995 + 5% VAT

The Ayrshire 6m features one King sized bed, bathroom with sink, toilet & shower.

Kitchenette includes oven, hob, sink and fridge. UPVC Oak front door, underfloor heating, composite flooring, LED downlights, sockets, Bluetooth speakers, sofa, brick panel and painted wall coverings, PVC/Tile bathroom panels.