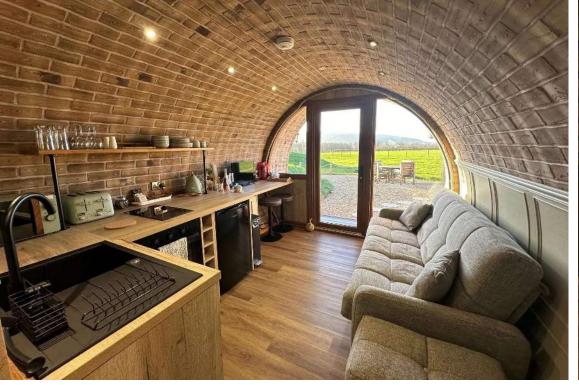

The Ayrshire comes in 2 sizes, 3m x 6m which is perfect for couples and a 3m x 8m which can accommodate 4 persons with the use of a sofa bed.

Interior plan

Exterior side

£46,995 + 5% VAT

The Ayrshire 6m features one King sized bed, bathroom with sink, toilet & shower.

Kitchenette includes oven, hob, sink and fridge. UPVC Oak front door, underfloor heating, composite flooring, LED downlights, sockets, Bluetooth speakers, sofa, brick panel and painted wall coverings, PVC/Tile bathroom panels.

Includes all the same features as the 6m Ayrshire with an additional 2metres in structure length. The extra space is perfect if you want the flexibility for 2 extra people on a comfortable sofa bed and the 8m includes a decked porch. £52,995 + 5% VAT