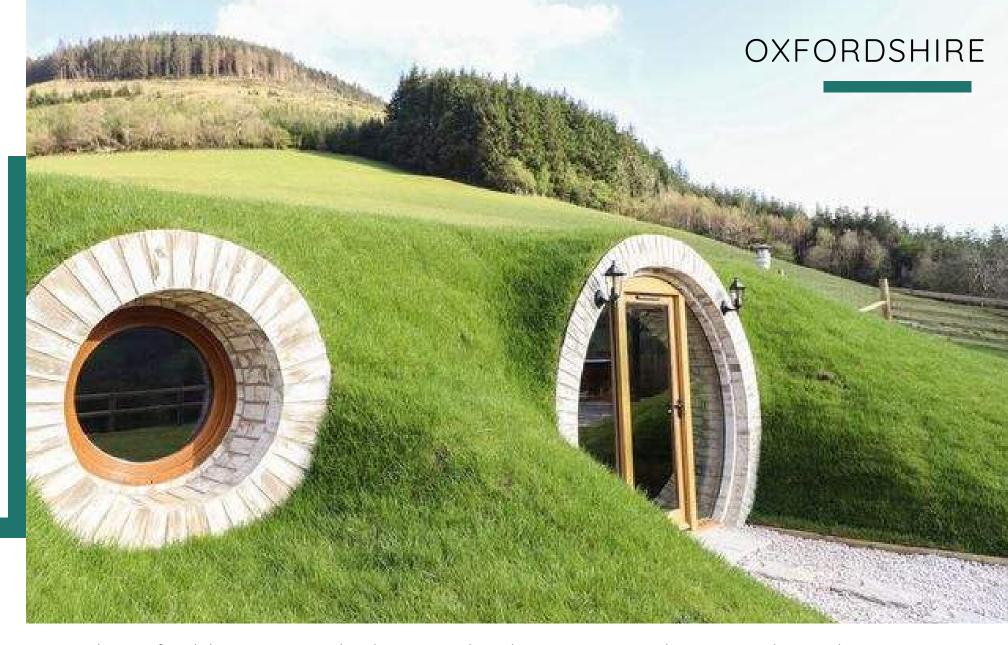

This layout also includes additional kitchen storage space.

£52,995 + 5% VAT

The Oxfordshire is a one bedroom with side entrance making it quirky and attractive. Sleeps 4 with the use of the sofabed.

£89,995 0% VAT