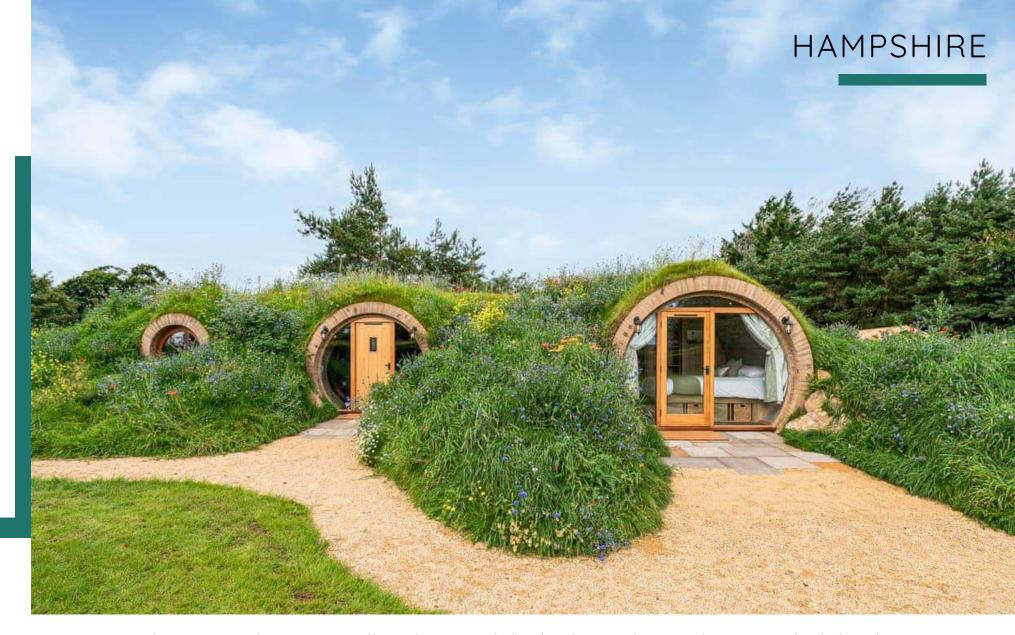

£109,995 0% VAT

The Hampshire is our flagship model, ideal as a luxury home or holiday let.

At 3m x 14m with a 6m elbow it is spacious, quirky and attractive and sleeps up to 8 persons including use of the sofabed.