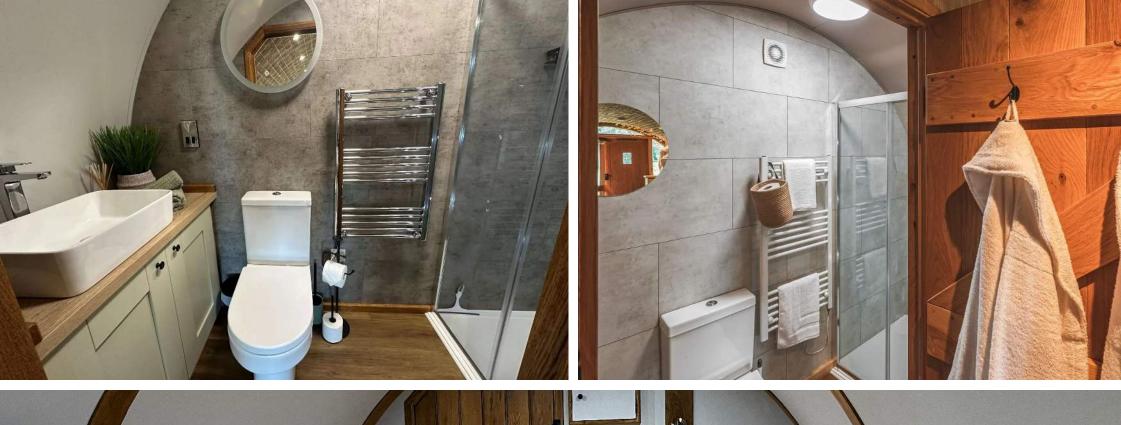

The Ayrshire comes in 2 sizes, 3m x 6m which is perfect for couples and a 3m x 8m which can accommodate 4 persons with the use of a sofa bed.

Interior plan

Exterior side

£46,995 + 5% VAT

The Ayrshire 6m features one King sized bed, bathroom with sink, toilet & shower.

Kitchenette includes oven, hob, sink and fridge. UPVC Oak front door, underfloor heating, composite flooring, LED downlights, sockets, Bluetooth speakers, sofa, brick panel and painted wall coverings, PVC/Tile bathroom panels.