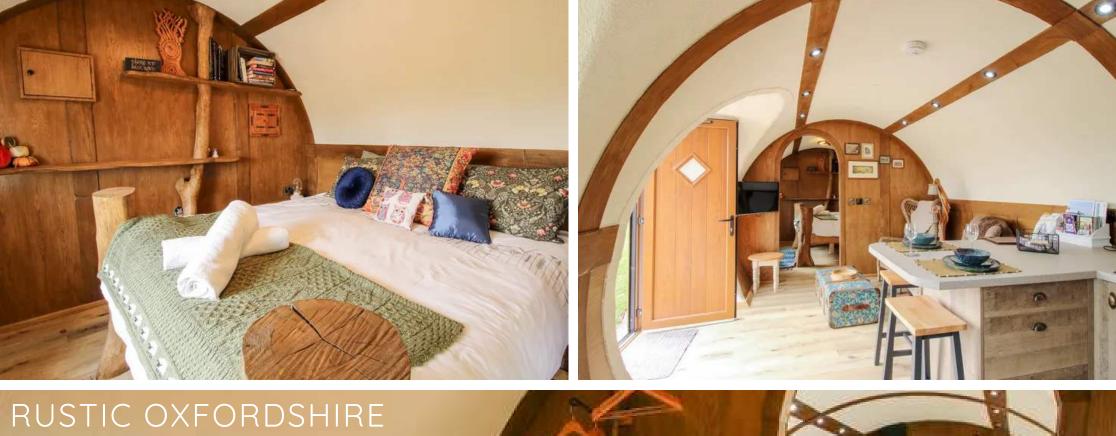

This layout also includes additional kitchen storage space.

£52,995 + 5% VAT

The Oxfordshire is a one bedroom with side entrance making it quirky and attractive. Sleeps 4 with the use of the sofabed.

£89,995 0% VAT