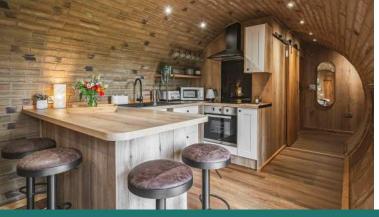

Kitchenette includes oven, hob, sink and fridge. UPVC Oak front door, underfloor heating, composite flooring, LED downlights, sockets, Bluetooth speakers, sofa, brick panel and painted wall coverings, PVC/Tile bathroom panels.

One King sized bedroom, open plan kitchen, dining & living area.

Bathroom includes sink, toilet & shower.

Sofa bed sleeps additional 2 adults.

Large kitchen & breakfast bar, composite flooring, underfloor heating, LED downlights, Bluetooth speakers, UPVC Oak front door, 1200mm port hole window, brick panel and painted wall coverings, composite bathroom panels.