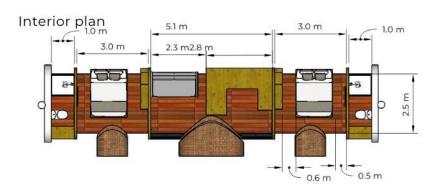

£109,995 0% VAT

The Hampshire is our flagship model, ideal as a luxury home or holiday let.

At 3m x 14m with a 6m elbow it is spacious, quirky and attractive and sleeps up to 8 persons including use of the sofabed.

scale 1:100 @A3

£139,995 0% VAT

3 bedrooms includes 2 king sized bedrooms and a 2 separate sleeping pods perfect for children (double and single)
Large family bathroom with sink, toilet and shower, PVC/Tile & brick bathroom.