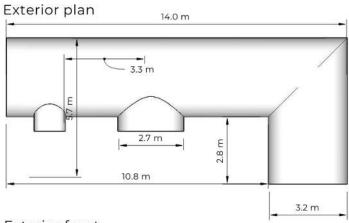

£109,995 0% VAT

The Hampshire is our flagship model, ideal as a luxury home or holiday let.

At 3m x 14m with a 6m elbow it is spacious, quirky and attractive and sleeps up to 8 persons including use of the sofabed.

scale 1:100 @A3

£139,995 0% VAT

3 bedrooms includes 2 king sized bedrooms and a 2 separate sleeping pods perfect for children (double and single)
Large family bathroom with sink, toilet and shower, PVC/Tile & brick bathroom.